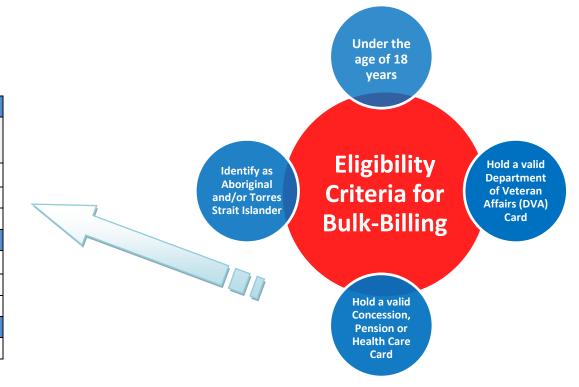

## **PRACTICE FEES**

**Advance Medical Practice Windsor is a Mixed Billing Practice.** 