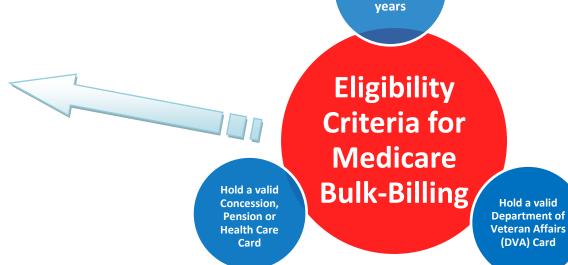

> fit into the Bulk-Billing Criteria:

| MONDAY - FRIDAY   |                |                                 |                  |  |
|-------------------|----------------|---------------------------------|------------------|--|
| Consult Type      | Private<br>Fee | Rebate (Fee back from Medicare) | Out of<br>Pocket |  |
| Short Consult     | \$30.00        | \$18.95                         | \$11.05          |  |
| Standard Consult  | \$70.00        | \$41.40                         | \$28.60          |  |
| Long Consult      | \$125.00       | \$80.10                         | \$44.90          |  |
| Extended Consult  | \$170.00       | \$118.00                        | \$52.00          |  |
| Telephone Consult | \$70.00        | \$41.40                         | \$28.60          |  |



Under the age of 16





## Procedure Fees for <u>ALL PATIENTS</u> regardless of meeting the Bulk-Billing Criteria:

| Consult Type                 | Private Fee | Rebate (Fee back | Out of Pocket |
|------------------------------|-------------|------------------|---------------|
|                              |             | from Medicare)   | Fee           |
| Mirena Insertion             | \$250.00    | \$125.10         | \$124.90      |
| Mirena Removal               | \$125.00    | \$80.10          | \$44.90       |
| Mirena Insertion & Removal   | \$270.00    | \$163.80         | \$106.20      |
| Implanon Insertion           | \$140.00    | \$74.75          | \$65.25       |
| Implanon Removal             | \$170.00    | \$98.25          | \$71.75       |
| Implanon Insertion & Re