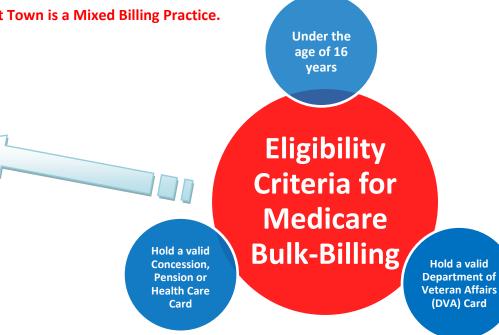

## Advance Medical Practice Pitt Town is a Mixed Billing Practice.

The following fees will be charged for a consultation with a GP if you DO NOT fit into the Bulk-Billing Criteria:

| MONDAY - FRIDAY   |                |                                    |                  |  |
|-------------------|----------------|------------------------------------|------------------|--|
| Consult Type      | Private<br>Fee | Rebate (Fee back<br>from Medicare) | Out of<br>Pocket |  |
| Short Consult     | \$40.00        | \$19.60                            | \$20.40          |  |
| Standard Consult  | \$80.00        | \$42.85                            | \$37.15          |  |
| Long Consult      | \$135.00       | \$82.90                            | \$52.10          |  |
| Extended Consult  | \$180.00       | \$122.15                           | \$57.85          |  |
| Telephone Consult | \$80.00        | \$42.85                            | \$37.15          |  |